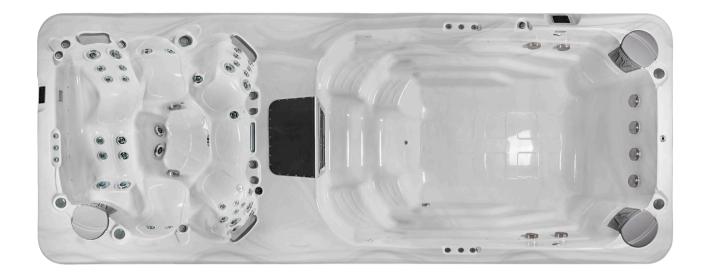

## RIO GRANDE W-FLOW SYSTEM

19' 8"  $\times$  7' 8"  $\times$  4' 9"  $\mid\,$  1 reclining place, 5 sitting places, swim area

The Rio Grande W-Flow swim spa is the result of a long development process. It is the perfect combination of a well-equipped spa and a swimming pool used as gym equipment suitable for a complete workout. The inner width of the swim area is almost 79 in, its length is 123.6 in.