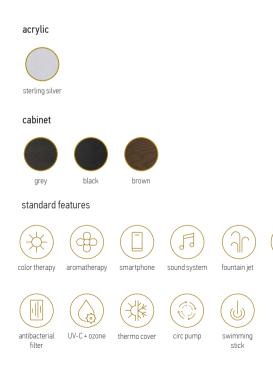

waterfall

| Net weight/ Water volume          | 3 043 lbs / 1 821 gallons                          |
|-----------------------------------|----------------------------------------------------|
| Frame                             | Stainless steel                                    |
| Cabinet                           | HorizontSide™ UV-proof wood textured               |
| Reinforcement                     | Fiberglass reinforced                              |
| Insulation                        | Polyfoam (1.4 in/0.4 in)                           |
| Drains                            | 2 pc D50 ball valve                                |
| Power requirement (hydro massage) | 240V 60Hz 42A                                      |
| Power requirement (swim spa)      | 240V 60hz 53 A                                     |
| Control box                       | Gecko (IN.YE-3 + IN.YE-8)                          |
| Control panel                     | 2 x SmartTouch (K-1000)                            |
| Total number of jets              | 41 pcs + W-Flow system                             |
| Laminar fountain jets             | 3 x 3 pcs                                          |
| Waterfall                         | 1 рс                                               |
| Heater                            | 2 x 4 kW                                           |
| Pumps (hydro massage)             | 2 pcs 3 HP single speed + Circ. pump               |
| Pumps (swim spa)                  | 3 pcs 3 HP double speed + Circ. pump               |
| Cartridge filter                  | 2 pcs + 1 pc Superfine paper filters               |
| Water sanitization                | 2 pcs UV-C + Ozone                                 |
| LED lights                        | 16 + 18 pcs LED + illumin. control valves          |
| Headrests                         | 3 pcs                                              |
| Sound system                      | AquaSoul™ Pro 4.1                                  |
| SmartPhone app - wifi connection  | yes                                                |
| Thermo cover                      | yes (standard 5-3.5 in)                            |
| Liguid aromatherapy               | yes                                                |
| Swimming stick                    | yes                                                |
| Heat exchanger preparation        | yes                                                |
| Options                           | Hollywood Lighting Pack / Semi-inground side panel |
|                                   |                                                    |