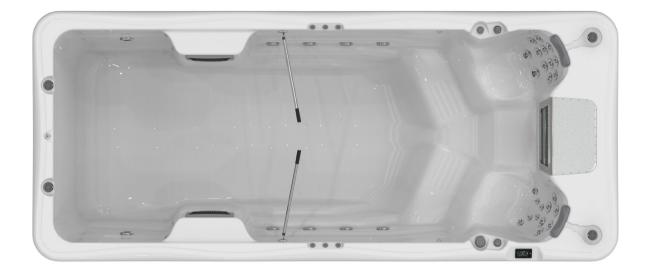

## 18' $\times$ 7' 6" $\times$ 4' 9" $\mid$ 2 sitting places, swim area

Exceptional solutions, available with semi cabinet design. We have now designed two sitting places. A side-mounted filter housing is now placed at the end of the swimming area, so that the floating area is wider. Versatile use, perfect combination for swimming and children's paddling. W-Flow system: specific training solutions with customizable swim features.