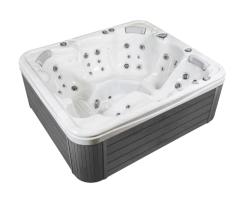

## LEO SCANDI PACK

 $85 \times 75 \times 34$  in | 1 reclining place, 4 sitting places

Our new model offers a wide range of exciting innovations tailored to your individual needs. The calf massage jets in the lounge seats provide perfect relaxation and muscle stretch. Enjoy a complete body massage in your own home. With the 1.4 in reinforcement it was designed for extreme climates.

## standard features

thermo cover

Net weight/ Water volume 618 lbs/ 189 gallons Frame WPS Cabinet HorizontSide™ UV-proof wood textured Reinforcement Polyurethane Insulation Polyfoam (1.4 in) **Drains** 1 pc **Power requirement** 240V 60Hz 12A **Control box** Gecko (IN.YJ-2) **Control panel** Easy 4 (K-300) Total number of jets 36 pcs 4 kW Heater  $1 \times 3$  HP double speed **Pumps** Cartridge filter 1 Superfine paper filter **Water sanitization** Ozone **LED lights** 14 pcs LED Sound system No SmartPhone app - wifi connection No Headrests yes (scandinavian 6-5 in) Thermo cover Type 536/L **Options** SmartPhone app. / MyMusic 2.0