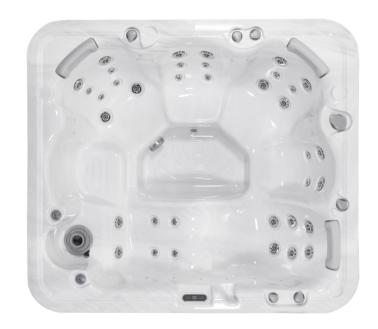

## LEO SCANDI PACK

 $85 \times 75 \times 34$  in | 1 reclining place, 4 sitting places

Our new model offers a wide range of exciting innovations tailored to your individual needs. The calf massage jets in the lounge seats provide perfect relaxation and muscle stretch. Enjoy a complete body massage in your own home. With the 1.4 in reinforcement it was designed for extreme climates.

## standard features

thermo cover

Net weight/ Water volume 618 lbs/ 189 gallons Frame WPS Cabinet HorizontSide™ UV-proof wood textured Reinforcement Polyurethane Insulation Polyfoam (1.4 in) **Drains** 1 pc **Power requirement** 240V 60Hz 12A **Control box** Gecko (IN.YJ-2) **Control panel** Easy 4 (K-300) Total number of jets 36 pcs 4 kW Heater  $1 \times 3$  HP double speed **Pumps** Cartridge filter 1 Superfine paper filter **Water sanitization** Ozone **LED lights** 14 pcs LED Sound system No SmartPhone app - wifi connection No Headrests yes (scandinavian 6-5 in) Thermo cover Type 536/L **Options** SmartPhone app. / MyMusic 2.0